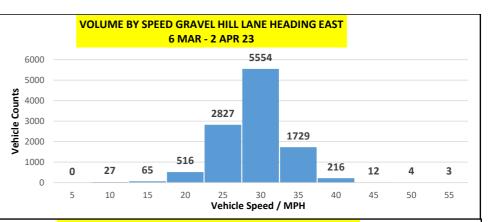

Total Vehicle movements for 6 Mar - 2 Apr 23 = 10,953 Total No of Vehicles over 30 mph = 1,963

No vehicles were recorded at over 40 mph. = 235

Vehicles exceeding 50 mph occured between 8:00 - 11:00 am and 7:00 - 9:00 pm