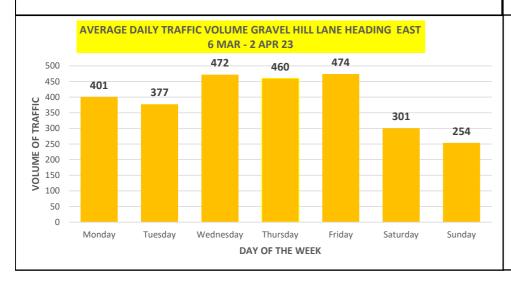

| DATA FOR 6 MAR - 2 APR 23 |       |       |       |       |       |       |       |
|---------------------------|-------|-------|-------|-------|-------|-------|-------|
|                           | Mon   | Tues  | Weds  | Thurs | Fri   | Sat   | Sun   |
| Total Traffic Volume      | 1604  | 1509  | 1887  | 1841  | 1896  | 1202  | 1014  |
| Volume Daily Avg          | 401   | 377   | 472   | 460   | 474   | 301   | 254   |
| Total Count over limit    | 303   | 299   | 344   | 348   | 343   | 182   | 144   |
| % Over Limit              | 18.9% | 19.8% | 18.2% | 18.9% | 18.1% | 15.1% | 14.2% |
| Avg Speeder               | 33.2  | 33.2  | 33.1  | 33.1  | 33.3  | 33.2  | 33.2  |