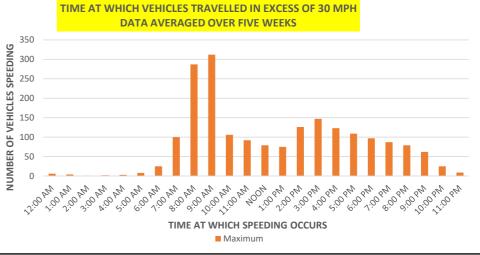

Total Vehicle movements for 6 Mar - 2 Apr 23 = 10,953 Total No of Vehicles over 30 mph = 1,963

No vehicles were recorded at over 40 mph. = 235

Vehicles exceeding 50 mph occured between 8:00 - 11:00 am and 7:00 - 9:00 pm