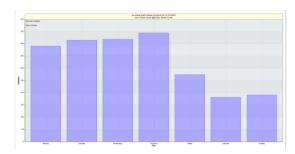

| Hour       | Monday<br>23/10/2023 | Tuesday<br>24/10/2023 | Wednesday<br>25/10/2023 | Thursday<br>26/10/2023 | Friday<br>27/10/2023 | Saturday<br>28/10/2023 | Sunday<br>29/10/2023 | Week<br>Day Avg | Weekend<br>Avg | Week Day 85%<br>Avg Speed |
|------------|----------------------|-----------------------|-------------------------|------------------------|----------------------|------------------------|----------------------|-----------------|----------------|---------------------------|
| 0 - 1      | 0                    | 0                     | 0                       | 0                      | 0                    | 27                     | 0                    | 0               | 27             | 0                         |
| 1 - 2      | 0                    | 0                     | 0                       | 0                      | 0                    | 0                      | 27                   | 0               | 27             | 0                         |
| 2 - 3      | 0                    | 0                     | 0                       | 27                     | 0                    | 0                      | 0                    | 27              | 0              | 30                        |
| 3-4        | 0                    | 0                     | 0                       | 0                      | 0                    | 0                      | 0                    | 0               | 0              | 0                         |
| 4-5        | 0                    | 0                     | 0                       | 0                      | 29.5                 | 27                     | 0                    | 29.5            | 27             | 35                        |
| 5 - 6      | 27                   | 27                    | 32                      | 27                     | 0                    | 27                     | 37                   | 28              | 32             | 31.3                      |
| 6-7        | 25                   | 25.3                  | 27                      | 24.5                   | 0                    | 24.5                   | 32                   | 25.3            | 27             | 29.6                      |
| 7-8        | 26.8                 | 26.8                  | 27.1                    | 28                     | 26.9                 | 27                     | 0                    | 27.2            | 27             | 32.4                      |
| 8-9        | 29.1                 | 28.3                  | 27                      | 27.9                   | 27                   | 27.5                   | 29.5                 | 28              | 28             | 32.1                      |
| 9 - 10     | 26                   | 26.3                  | 28.9                    | 25.2                   | 25.4                 | 25.3                   | 25.6                 | 26.1            | 25.5           | 30.9                      |
| 10 - 11    | 27                   | 28.4                  | 25.8                    | 26.9                   | 25.9                 | 28.5                   | 25.4                 | 26.7            | 26.2           | 31.3                      |
| 11 - 12    | 25.3                 | 24.5                  | 24.4                    | 25.8                   | 28                   | 25.3                   | 22.3                 | 25.6            | 23.6           | 30.7                      |
| 12 - 13    | 26.9                 | 25.3                  | 26.5                    | 26.1                   | 27.1                 | 27.2                   | 23.3                 | 26.6            | 25.2           | 31.1                      |
| 13 - 14    | 26.6                 | 24                    | 25.6                    | 26.8                   | 26.7                 | 23.9                   | 27.9                 | 26.2            | 25.6           | 30                        |
| 14 - 15    | 25.4                 | 27.1                  | 25.9                    | 23.8                   | 27.9                 | 19.5                   | 28.1                 | 26.1            | 25.1           | 30.9                      |
| 15 - 16    | 27.9                 | 26.4                  | 25.7                    | 25.3                   | 25.3                 | 21.4                   | 26.5                 | 26.1            | 24.1           | 30.9                      |
| 16 - 17    | 26.2                 | 26.5                  | 27.5                    | 27                     | 24.7                 | 25.8                   | 26.5                 | 26.2            | 26             | 31.3                      |
| 17 - 18    | 25.9                 | 27                    | 27                      | 25.7                   | 25.7                 | 25.4                   | 26.2                 | 26.1            | 25.7           | 30.2                      |
| 18 - 19    | 26.2                 | 25.8                  | 25.4                    | 25.2                   | 25.5                 | 27.5                   | 24.6                 | 25.6            | 26.4           | 30.4                      |
| 19 - 20    | 28.4                 | 25                    | 26.7                    | 23.5                   | 26.6                 | 28.5                   | 26.4                 | 25.8            | 27.2           | 30.6                      |
| 20 - 21    | 28.2                 | 25.8                  | 23.3                    | 25.6                   | 27.2                 | 25.8                   | 26.4                 | 26.2            | 26.1           | 31.2                      |
| 21 - 22    | 25.3                 | 24.5                  | 24.5                    | 0                      | 23.7                 | 29                     | 27                   | 24.5            | 28.4           | 29.4                      |
| 22 - 23    | 22                   | 29.5                  | 27                      | 24.5                   | 25.8                 | 29.5                   | 29                   | 25.1            | 29.3           | 30.7                      |
| 23 - 24    | 27                   | 22                    | 0                       | 0                      | 28.3                 | 24                     | 0                    | 27              | 24             | 30                        |
| Totals     | 26.7                 | 26.4                  | 26.3                    | 26                     | 26.3                 | 25.6                   | 25.9                 |                 |                |                           |
| % of Total | 14.6%                | 14.4%                 | 14.4%                   | 14.2%                  | 14.4%                | 14%                    | 14.1%                |                 |                |                           |

|   | Hour       | Monday<br>16/10/2023 | Tuesday<br>17/10/2023 | Wednesday<br>18/10/2023 | Thursday<br>19/10/2023 | Priday<br>20/10/2023 | Saturday<br>21/10/2023 | Sunday<br>22/10/2023 | Week<br>Day Avg | Weekend<br>Avg | Week Day 85%<br>Avg Speed |
|---|------------|----------------------|-----------------------|-------------------------|------------------------|----------------------|------------------------|----------------------|-----------------|----------------|---------------------------|
| • | 0 - 1      | 0                    | 0                     | 0                       | 0                      | 0                    | 0                      | 0                    | 0               | 0              | 0                         |
|   | 1-2        | 0                    | 0                     | 0                       | 0                      | 0                    | 0                      | 27                   | 0               | 27             | 0                         |
|   | 2-3        | 32                   | 32                    | 0                       | 0                      | 27                   | 0                      | 0                    | 30.3            | 0              | 33.3                      |
|   | 3-4        | 0                    | 0                     | 0                       | 27                     | 0                    | 27                     | 0                    | 27              | 27             | 30                        |
|   | 4-5        | 0                    | 0                     | 0                       | 0                      | 0                    | 0                      | 0                    | 0               | 0              | 0                         |
|   | 5 - 6      | 22                   | 27                    | 0                       | 22                     | 27                   | 27                     | 0                    | 24              | 27             | 27.5                      |
|   | 6-7        | 27.2                 | 27.1                  | 30.3                    | 25                     | 32                   | 0                      | 27                   | 27.1            | 27             | 32.2                      |
|   | 7-8        | 28.3                 | 27.2                  | 28.7                    | 27.2                   | 26.7                 | 28.2                   | 23.7                 | 27.6            | 26.5           | 31.7                      |
|   | 8-9        | 27.7                 | 28.1                  | 27.8                    | 27.7                   | 27.2                 | 27                     | 29.1                 | 27.7            | 28.1           | 32                        |
|   | 9 - 10     | 25.2                 | 25.9                  | 27.3                    | 26.6                   | 27.6                 | 25.9                   | 26.5                 | 26.3            | 26.3           | 31                        |
|   | 10 - 11    | 27.2                 | 24.6                  | 27.3                    | 26.9                   | 27.1                 | 26.7                   | 25.3                 | 26.6            | 26.1           | 31.1                      |
|   | 11 - 12    | 24.8                 | 27.6                  | 26.7                    | 26.9                   | 27.6                 | 26.9                   | 26.1                 | 26.5            | 26.4           | 31                        |
|   | 12 - 13    | 23.9                 | 23                    | 26.5                    | 27.5                   | 25.5                 | 27.2                   | 24.5                 | 25.2            | 25.4           | 29.7                      |
|   | 13 - 14    | 26.3                 | 25.2                  | 26                      | 25.7                   | 28.2                 | 27                     | 26.3                 | 26.1            | 26.5           | 30.7                      |
|   | 14 - 15    | 26.5                 | 28.2                  | 24.9                    | 27.3                   | 26.9                 | 26.7                   | 25.8                 | 26.8            | 26.1           | 31.5                      |
|   | 15 - 16    | 26                   | 27.4                  | 26.8                    | 27.1                   | 25.1                 | 20.5                   | 26                   | 26.6            | 22.9           | 31.2                      |
|   | 16 - 17    | 26.6                 | 24.4                  | 26.9                    | 28.7                   | 25.7                 | 26.3                   | 23.9                 | 26.5            | 25             | 31.6                      |
|   | 17 - 18    | 27.9                 | 26                    | 26.8                    | 26.5                   | 25.9                 | 26.5                   | 28.4                 | 26.6            | 27.1           | 31                        |
|   | 18 - 19    | 26.3                 | 24.8                  | 25.4                    | 28.7                   | 27.2                 | 26.3                   | 26.1                 | 26.3            | 26.2           | 30.2                      |
|   | 19 - 20    | 27.5                 | 27.1                  | 27.1                    | 27.8                   | 24.6                 | 26.5                   | 27.7                 | 26.9            | 26.8           | 30.6                      |
|   | 20 - 21    | 28.7                 | 28                    | 26.2                    | 29.5                   | 27                   | 25.6                   | 29.7                 | 28              | 27.5           | 33                        |
|   | 21 - 22    | 27                   | 28.7                  | 32                      | 25.8                   | 28.7                 | 28.2                   | 27                   | 27.9            | 28             | 32.2                      |
|   | 22 - 23    | 22                   | 0                     | 27                      | 0                      | 32                   | 27                     | 0                    | 27              | 27             | 30                        |
|   | 23 - 24    | 0                    | 0                     | 22                      | 0                      | 12                   | 25                     | 24.5                 | 17              | 24.9           | 20                        |
|   | Totals     | 26.8                 | 26.7                  | 27                      | 27.3                   | 26.6                 | 26.1                   | 26                   |                 |                |                           |
|   | % of Total | 14.4%                | 14.3%                 | 14.5%                   | 14.6%                  | 14.3%                | 14%                    | 13.9%                |                 |                |                           |