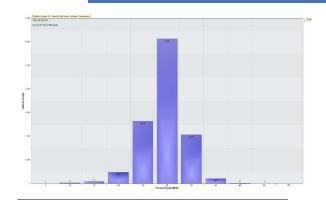

## HALL LANE CAMERA OCTOBER – NOVEMBER 2023

11,643 : - 20% of these are speeding

| Day/Time Ending     | Max Speed |
|---------------------|-----------|
| 10/10/2023 15:00:00 | 40        |
| 10/10/2023 16:00:00 | 40        |
| 12/10/2023 06:00:00 | 40        |
| 12/10/2023 08:00:00 | 40        |
| 12/10/2023 09:00:00 | 40        |
| 12/10/2023 17:00:00 | 40        |
| 13/10/2023 08:00:00 | 40        |
| 13/10/2023 09:00:00 | 40        |
| 13/10/2023 16:00:00 | 40        |
| 16/10/2023 08:00:00 | 40        |
| 16/10/2023 09:00:00 | 40        |
| 16/10/2023 14:00:00 | 40        |
| 17/10/2023 15:00:00 | 40        |
| 17/10/2023 16:00:00 | 40        |
| 18/10/2023 09:00:00 | 40        |
| 18/10/2023 14:00:00 | 40        |
| 19/10/2023 08:00:00 | 40        |
| 19/10/2023 09:00:00 | 40        |
| 19/10/2023 14:00:00 | 40        |
| 19/10/2023 15:00:00 | 40        |
| 19/10/2023 16:00:00 | 40        |
| 20/10/2023 08:00:00 | 40        |
| 20/10/2023 09:00:00 | 40        |
| 30/10/2023 09:00:00 | 40        |
| 31/10/2023 09:00:00 | 40        |
| 31/10/2023 15:00:00 | 40        |
| 31/10/2023 16:00:00 | 40        |
| 01/11/2023 09:00:00 | 40        |
| 01/11/2023 16:00:00 | 40        |
| 03/11/2023 09:00:00 | 40        |
| 03/11/2023 16:00:00 | 40        |
| 06/11/2023 15:00:00 | 40        |
| 06/11/2023 16:00:00 | 40        |
| 07/11/2023 09:00:00 | 40        |
| 07/11/2023 16:00:00 | 40        |
| 08/11/2023 15:00:00 | 40        |
| 08/11/2023 16:00:00 | 40        |
| 13/11/2023 16:00:00 | 40        |
| 14/11/2023 09:00:00 | 40        |