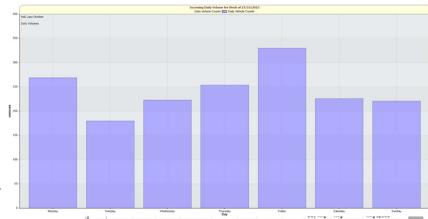

| 1          |       |       |       | Cay   |       |       |     |       |      | Land share |
|------------|-------|-------|-------|-------|-------|-------|-----|-------|------|------------|
| 0 - 1      | 0     | 1     | 0     | 0     | 0     | 1     | 0   | 0.2   | 0.5  | 30         |
| 1-2        | 0     | 0     | 0     | 0     | 0     | 0     | 4   | 0     | 2    | 0          |
| 2-3        | 1     | 1     | 0     | 1     | 1     | 0     | 0   | 0.8   | 0    | 32.5       |
| 3-4        | 0     | 0     | 0     | 2     | 0     | 1     | 0   | 0.4   | 0.5  | 30         |
| 4-5        | 0     | 0     | 0     | 1     | 2     | 1     | 0   | 0.6   | 0.5  | 32.5       |
| 5-6        | 3     | 2     | 1     | 6     | 3     | 3     | 1   | 3     | 2    | 32         |
| 6-7        | 11    | 16    | 15    | 16    | 10    | 5     | 5   | 13.6  | 5    | 30.4       |
| 7-8        | 68    | 73    | 111   | 121   | 80    | 12    | 4   | 90.6  | 8    | 31.9       |
| 8-9        | 174   | 141   | 207   | 207   | 169   | 32    | 22  | 179.6 | 27   | 32.3       |
| 9 - 10     | 153   | 117   | 57    | 65    | 54    | 37    | 58  | 89.2  | 47.5 | 31.8       |
| 10 - 11    | 53    | 69    | 62    | 51    | 62    | 49    | 58  | 59.4  | 53.5 | 30.7       |
| 11 - 12    | 62    | 57    | 56    | 48    | 46    | 53    | 72  | 53.8  | 62.5 | 30.7       |
| 12 - 13    | 44    | 64    | 39    | 51    | 61    | 67    | 75  | 51.8  | 71   | 31         |
| 13 - 14    | 51    | 62    | 49    | 68    | 49    | 65    | 65  | 55.8  | 65   | 30.5       |
| 14 - 15    | 73    | 112   | 96    | 125   | 101   | 40    | 56  | 101.4 | 48   | 31.4       |
| 15 - 16    | 87    | 116   | 72    | 85    | 71    | 48    | 41  | 86.2  | 44.5 | 30.9       |
| 16 - 17    | 65    | 110   | 73    | 105   | 76    | 62    | 43  | 85.8  | 52.5 | 31.2       |
| 17 - 18    | 50    | 98    | 65    | 107   | 80    | 56    | 30  | 80    | 43   | 30.2       |
| 18 - 19    | 56    | 80    | 41    | 80    | 44    | 47    | 24  | 60.2  | 35.5 | 29.8       |
| 19 - 20    | 33    | 54    | 28    | 51    | 36    | 40    | 21  | 40.4  | 30.5 | 30.9       |
| 20 - 21    | 19    | 38    | 13    | 24    | 13    | 26    | 17  | 21.4  | 21.5 | 31.2       |
| 21 - 22    | 11    | 15    | 9     | 12    | 12    | 16    | 6   | 11.8  | 11   | 30.1       |
| 22 - 23    | 6     | 4     | 3     | 4     | 5     | 9     | 3   | 4.4   | 6    | 32.7       |
| 23 - 24    | 4     | 4     | 1     | 1     | 6     | 10    | 2   | 3.2   | 6    | 30         |
| Totals     | 1024  | 1234  | 998   | 1231  | 981   | 680   | 607 |       |      |            |
| % of Total | 15.2% | 18.3% | 14.8% | 18.2% | 14.5% | 10.1% | 9%  |       |      |            |