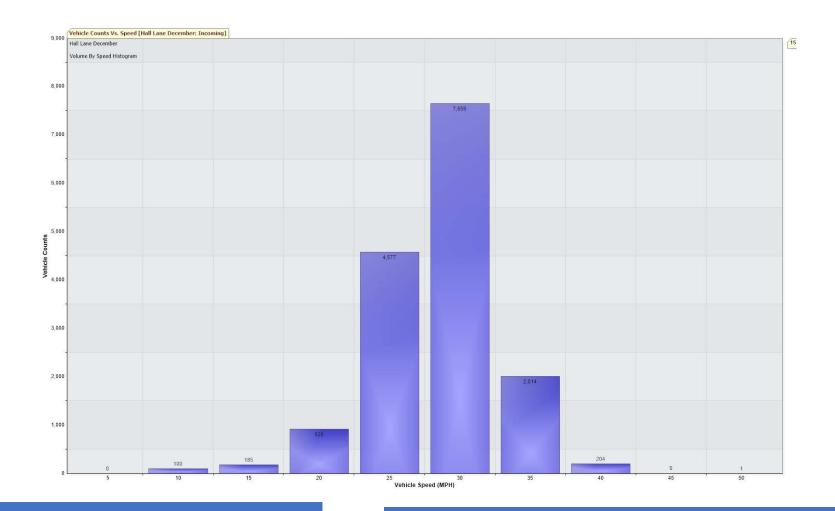

## **SPEEDING THIS MONTH**

- 2014 DRIVERS WERE RECORDED AT OVER 35 MPH
- 204 OVER 40 MPH
- 9 OVER 45 MPH
- 1 OVER 50MPH

17<sup>TH</sup> NOVEMBER 8PM – 50MPH

18<sup>TH</sup> NOVEMBER 123AM – 50MPH

14 DRIVERS DRIVING 45MPH AND OVER